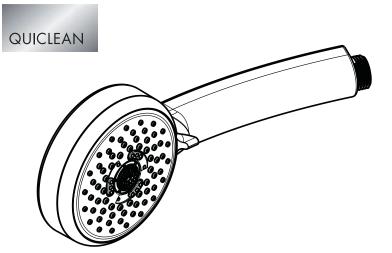

## **Product Features**

- Oversized spray face
- Quiclean<sup>™</sup> cleaning system
- Three spray modes: full, massage, turbo
- 75 no-clog spray channels
- 2.5 gpm max.